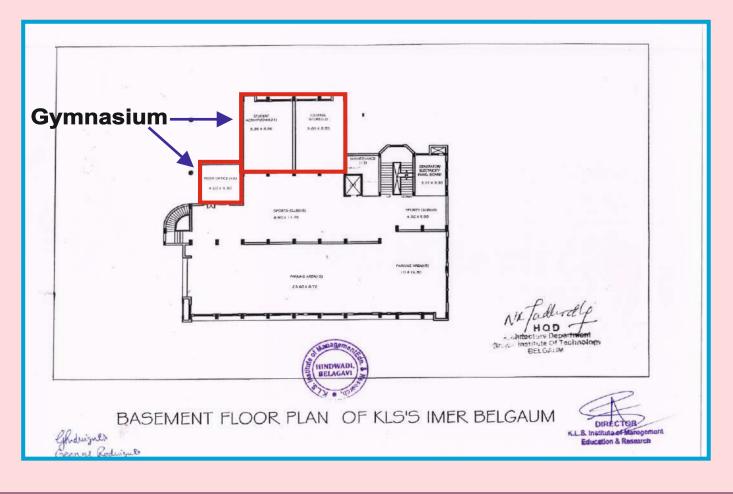

## **Gymnasium Location Plan**

#### A Large room equipped with Gymnastic Apparatus

IMER has well-equipped gymnasium located at the basement, covering an area of 127 square Meters. The Gymnasium has variety of hi-tech equipment namely Treadmills, Multi Orbitrac, Elliptical Bike, Magnetic Upright Bike, Recumbent Bike and Vibrator. Gym has weight training facilities like Rubber dumbbells, Hexa Weighing Plates with Grip and Steel Coated Barbells.Other equipment include Bench Press (incline & decline), Vertical Leg Press, Leg Extension, Gym Ball, Parallel Dip Bar, Machine Press, Machine Fly, Cable Rowing, Preacher Curl, Fore Arm Machine, and triceps press down and many others. IMER gymnasium is open for free membership to students and staff, who are willing to take the Benefit of the facility. Girl students and staff have been provided with special batches. The Gymnasium is open between 6:00 am to 7.00 am and 4:00 pm to 7.00 pm accommodating different batches. An Experienced and certified instructor (George Rodrigues, Physical Education Director) is provided for formally training gymnasium members.