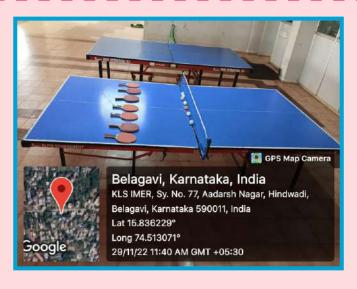

### **Indoor Games**

Facilities for Indoor games such as Chess, Carom, Table Tennis & other indoor Games facilities are available at the basement area of the IMER Campus. Annual Sports Day i.e. SPIRIT is organized every year in which both indoor & outdoor games will be conducted..