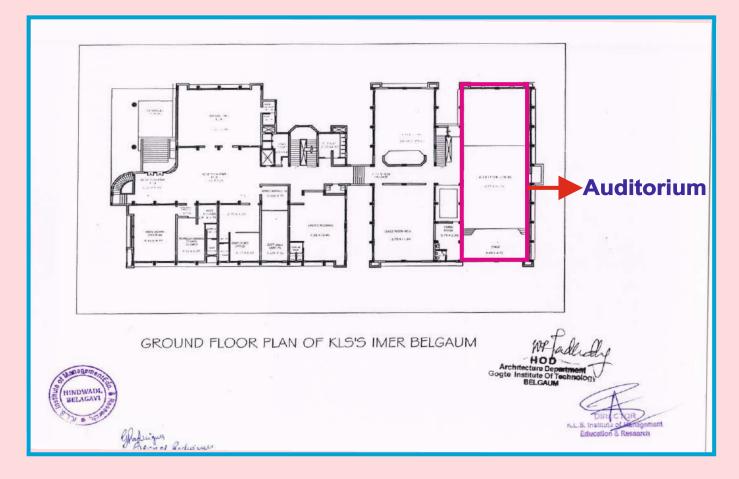

# **Auditorium Location Plan**

Auditorium : Facilities avaiable for organizing cultural activities on the campus.

IMER has its own well-equipped Auditorium at the ground floor of the main building. It has seating capacity of 230 persons. Auditorium is used to organize various functions, lectures, other cultural activities and events.