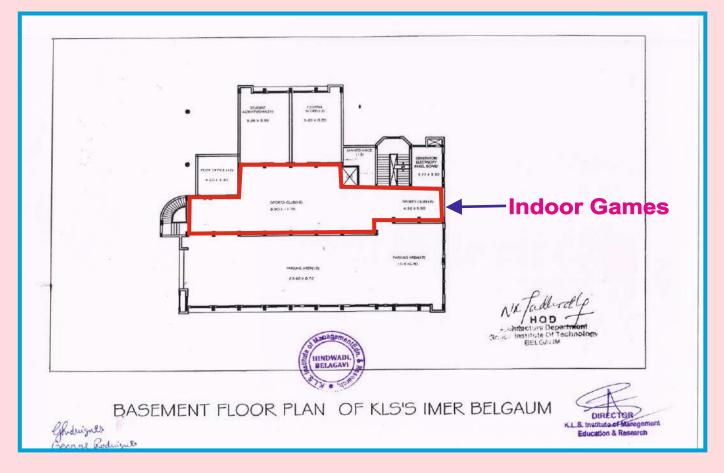

## **Indoor Games Location Plan**

### **Indoor Games**

Facilities for Indoor games such as Chess, Carom, Table Tennis & other indoor Games facilities are available at the basement area of the IMER Campus. Annual Sports Day i.e. SPIRIT is organized every year in which both indoor & outdoor games will be conducted..