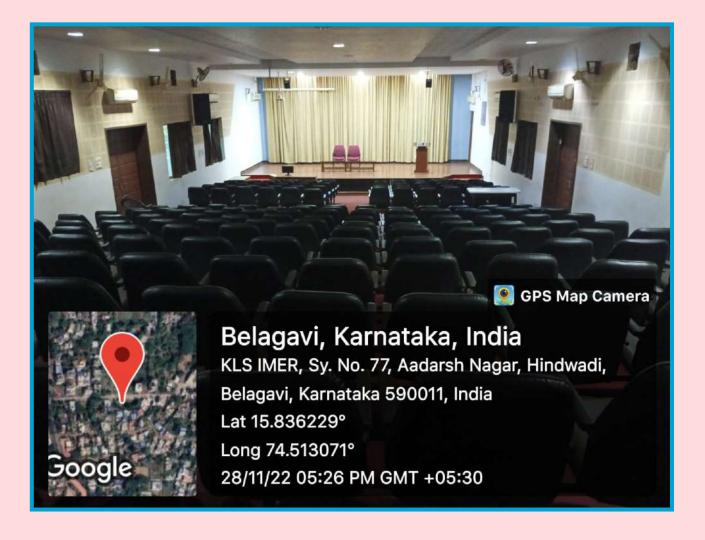

Auditorium : Facilities avaiable for organizing cultural activities on the campus.

IMER has its own well-equipped Auditorium at the ground floor of the main building. It has seating capacity of 230 persons. Auditorium is used to organize various functions, lectures, other cultural activities and events.