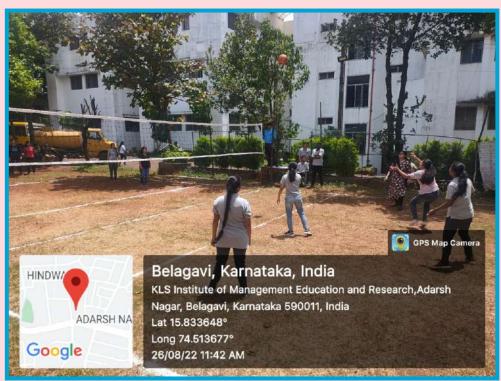

### **Outdoor Games**

Outdoor games: Facility for playing Volleyball, Throw ball and Kabaddi is provided in the IMER campus. Annual Sports Day i.e. SPIRIT is organized every year in which both indoor & outdoor games will be conducted.