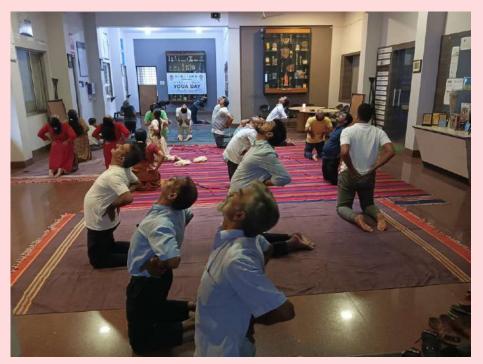

### **Yoga Centre**

Yoga Centre was launched with the sole objective of making people healthy (physically, mentally emotionally and spiritually) so that they can lead a happy life. Our aim is to make every IMERian a karma yogi so that, they will spread this "health campaign" Yogic Kriya or practice includes light exercises, yogasana, pranayama and meditation along with some discourse/lecture/discussion on health management, stress management, time\_management\_& managing\_self-spirituality\_etc... the sessions are coordinated by Mr. S.N. Kulkarni, Librarian, IMER.

### **Celebration of International Yoga Day**